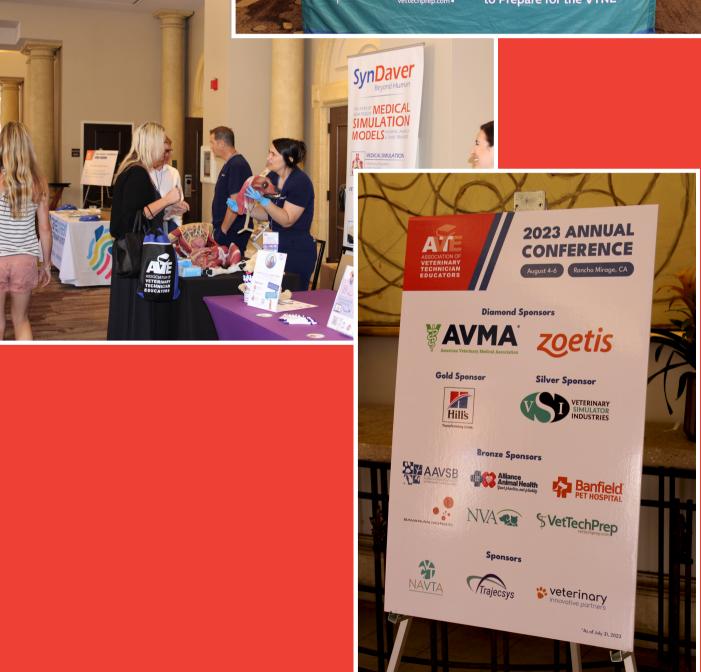

#### **Sponsorships & Exhibits**

The AVTE Annual Conference is an opportunity to get your organization and brand out in front of most AVMA-accredited veterinary technology programs. In 2024, we welcomed more than 330 attendees and over 40 exhbitors.

Exhibitors and sponsors are not an afterthought at AVTE conferences - our program has ample opportunity for you to connect with attendees - both at your table and in educational sessions you are welcome to attend.

#### **Diamond Sponsor \$10,000**

- Recognition as a sponsor in distributions to approx. 350 attendees at the Annual Conference, on respective signage throughout the event, with link on the AVTE website, in email blasts and social media related to the program
- One full page ad in the printed Summer 2025 issue of <u>JAVTE</u> and in the digital Winter 2025 issue (or 2026 based on the time of sponsor commitment)
- Opportunity to contribute an item to the door prize and/or the swag bag (est. 350 pieces for swag bag)
- Complimentary exhibit table with premium placement (including 2 attendees) and an additional 5 attendees and 5 memberships for 1 year.
- Complimentary registration excludes fees for pre and post conference sessions, as well as any social programs
- Opportunity for a 1-2 minute welcome at the general session
- A discount registration code to share
- Social media posts acknowledging sponsorship
- One electronic mailing to the attendee list